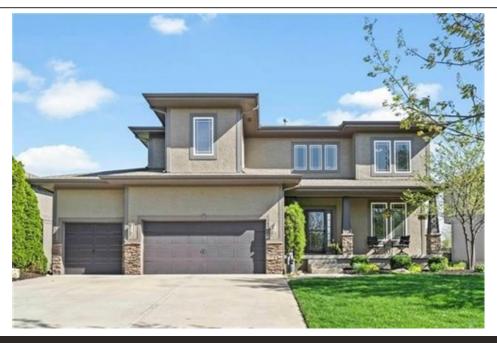

## 16417 W 171st St, Olathe, KS 66062

- » Beds: 4 | Baths: 3 Full, 1 Half
- » MLS #: 2481672
- » Single Family | 2,571 ft<sup>2</sup> | Lot: 11,326 ft<sup>2</sup>
- » More Info: 16417W171stSt.IsForSale.com

Huff Group (913) 515-0722 (mobile) zack@huffgroupkc.com http://www.huffgroupkc.com

Keller Williams Realty Partners, Inc. 11005 Metcalf Ave Overland Park, KS 66210 (913) 276-4833

Nestled in the serene Forest Hills community this stunning home offers the perfect blend of luxury and comfort. Long covered front porch to enjoy your favorite beverage. Beautiful combinations of light and darks throughout. Soaring Vaulted Entry. Stunning wood floors on the main. Most popular floorplan offers open-concept layout that seamlessly connects the great room with the gourmet kitchen. Speaking of kitchen the marvelous, updated Kitchen is sure to please the chef with large eat-in center island, quartz countertops, dazzling backsplash, stainless steel appliances including gas oven and pantry. ALL APPLIANCES STAY! Breakfast Area off Kitchen accesses back patio, great for outdoor cooking and entertaining! Great Room with beautiful stone fireplace perfect for those brisk nights! Front flex room currently staged as office, could be second dining area or sitting room. Mud room and half bath complete the main. Head up and find a generous primary suite boasting a double vanity, whirlpool tub, huge double headed walk-in shower and walk-in closet which accesses convenient bedroom level laundry room. Bedroom 2 has a private en-suite bath as well. Bedrooms 3 and 4 share a bathroom, each with their own vanity. Full unfinished basement is ready to be completed or use for over core core and walk- be belief. Great leastion just minutes to Heritage Park and Maier Highwave.